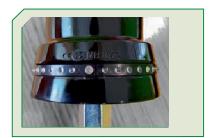

# High visibility reflective materials The glass beads guide the driver in the absence of natural light.

Possessing one base area with reflecting glass beads colour white for better reflection;

Its attachment to the deck is made by internal anchor;

The beacon has a hole in the base that allows you to place a key which is supplied with the same pole cone to remove if necessary, getting the internal anchor fixed in the pavement.