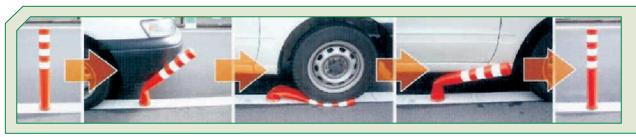

# **General Characteristics**

Easy to fold and quick return to the position vertical (reset).
The polyurethane plastics can bend easily and recovering the original position soon after being hit.

### **Technical Description of Flexible Pole Cone**

Flexible Pole Cone to the axis position, which should return to its original position after being transposed by vehicles;

A cylindrical body formed of polyurethane, with the diameter 8 cm and 65 cm height, in black colour\*, with four vents, which facilitates the exit of air and consequently the shock absorption of impact, built in a single body without inner tube, to ensure that in the event of a break, it does not endanger users;