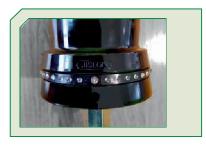

# High visibility reflective materials The glass beads guide the driver in the absence of natural light.

Possessing one base area with reflecting glass beads colour white for better reflection;

Its attachment to the deck is made by internal anchor;

The beacon has a hole in the base that allows you to place a key which is supplied with the same pole cone to remove if necessary, getting the internal anchor fixed in the pavement.