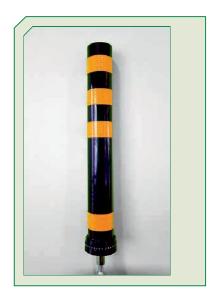

## → Flexible Pole Cone PC-65NSEBLY-PT 65 cm x 8 cm diameter

### **Technical Description of Flexible Pole Cone**

Flexible Pole Cone to the axis position, which should return to its original position after being transposed by vehicles;

A cylindrical body formed of polyurethane, with the diameter 8 cm and 65 cm height, in black colour\*, with four vents, which facilitates the exit of air and consequently the shock absorption of impact, built in a single body without inner tube, to ensure that in the event of a break, it does not endanger users;

With 4 yellow\* reflective bands from 3M ref. 3311. Series 3300 consists of impact resistant prismatic lens reflective sheeting precoated with pressure sensitive adhesive and exceeds the reflectivity values of ASTM **Type III.** 