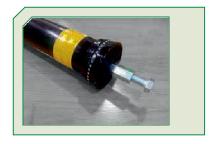

#### Installation

Internal anchor system adhered to the asphalt on which the pole cone is screwed to the floor which allows the rapid replacement

Possessing one base area with reflecting glass beads colour white for better reflection;

Its attachment to the deck is made by internal anchor;

The beacon has a hole in the base that allows you to place a key which is supplied with the same pole cone to remove if necessary, getting the internal anchor fixed in the pavement.