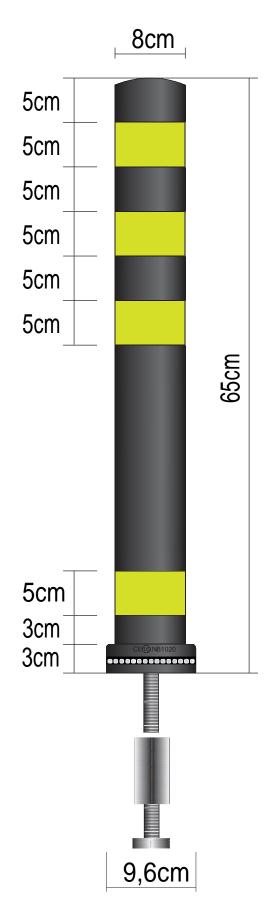

### **Technical Description of Flexible Pole Cone**

Flexible Pole Cone to the axis position, which should return to its original position after being transposed by vehicles;

A cylindrical body formed of polyurethane, with the diameter 8 cm and 65 cm height, in black colour\*, with four vents, which facilitates the exit of air and consequently the shock absorption of impact, built in a single body without inner tube, to ensure that in the event of a break, it does not endanger users;

With 4 yellow\* reflective bands from 3M ref. 3311. Series 3300 consists of impact resistant prismatic lens reflective sheeting precoated with pressure sensitive adhesive and exceeds the reflectivity values of ASTM **Type III.** 

Possessing one base area with reflecting glass beads colour white for better reflection;

Its attachment to the deck is made by internal anchor;

The beacon has a hole in the base that allows you to place a key which is supplied with the same pole cone to remove if necessary, getting the internal anchor fixed in the pavement.