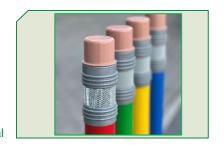

A cylindrical polyurethane body, 8 cm in diameter and 100 cm high, in 4 colors\*, built in a single body with an inner tube and a top also in polyurethane, with a shape similar to a pencil with a acopulated rubber;

With 1 white reflective band level RA2. Impact resistant prismatic lens reflective sheeting precoated with pressure sensitive adhesive and exceeds the reflectivity values of ASTM **Type III.** 

It is fixed to the ground using a metal anchor bonded with a chemical bushing;