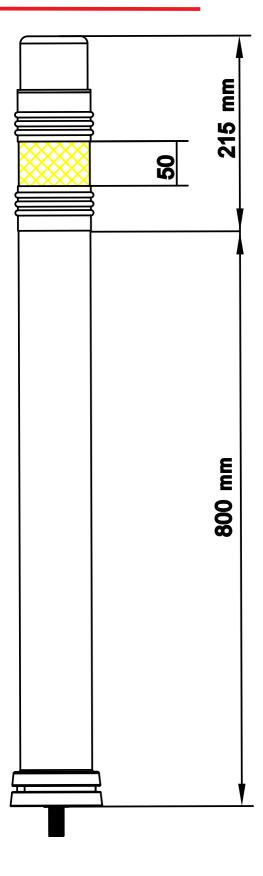

A cylindrical polyurethane body, 8 cm in diameter and 100 cm high, in 4 colors\*, built in a single body with an inner tube and a top also in polyurethane, with a shape similar to a pencil with a acopulated rubber;

With 1 white reflective band level RA2. Impact resistant prismatic lens reflective sheeting precoated with pressure sensitive adhesive and exceeds the reflectivity values of ASTM **Type III.** 

It is fixed to the ground using a metal anchor bonded with a chemical bushing;

The flexible poles have CE certification EN 12899-3:2007.

\* available in four colours (green, red, yellow and blue)

It is recommended that the installation temperature be consulted in the technical data sheet of the respective chemical bushing.