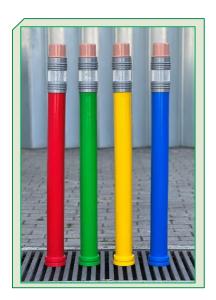

## → School Pencil Bollard 100 cm x 8 cm

# **Technical Description of School Pencil Bollard**

School Pencil Bollard is made up of 2 tubes to offer greater resistance than standard bollards, while maintaining the same properties so that it returns to its original position after being crossed by vehicles;

A cylindrical polyurethane body, 8 cm in diameter and 100 cm high, in 4 colors\*, built in a single body with an inner tube and a top also in polyurethane, with a shape similar to a pencil with a acopulated rubber;

The flexible poles have CE certification EN 12899-3:2007.

\* available in four colours (green, red, yellow and blue)

It is recommended that the installation temperature be consulted in the technical data sheet of the respective chemical bushing.