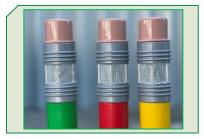

A cylindrical polyurethane body, 8 cm in diameter and 100 cm high, in 4 colors\*, built in a single body with an inner tube and a top also in polyurethane, with a shape similar to a pencil with a acopulated rubber;

With 1 white reflective band level RA2. Impact resistant prismatic lens reflective sheeting precoated with pressure sensitive adhesive and exceeds the reflectivity values of ASTM **Type III.** 

It is fixed to the ground using a metal anchor bonded with a chemical bushing;