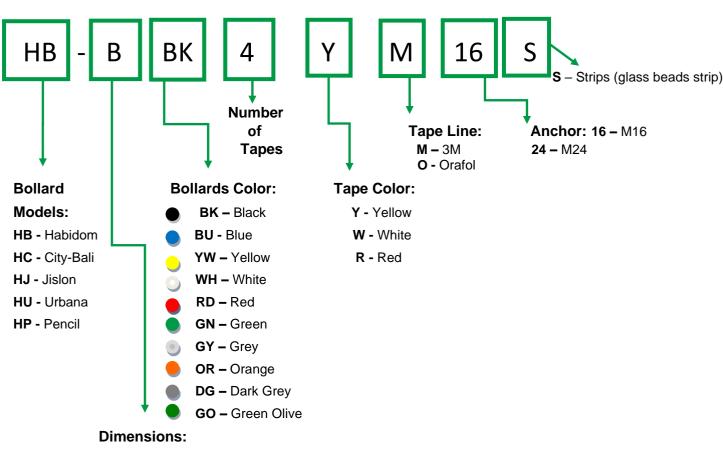

# Additional Orders Details:

# Reference scheme to submit orders:

- **A -** 100x8cm
- **B** 80x8cm
- C 65x8cm
- **D** 45x8cm
- E 80x13cm

## Submit order including:

- Model
- Dimension
- Color
- Number of Tapes
- Tape Color
- Tapes Line
- Anchor
- · Addition of glass beads

### E.G:

### HB-BBK4YM16S

Flexible pole cone HSRB, 80cm height, 8cm diameter, black, 4 yellow reflective tapes 3M, anchor M16, glass beads.