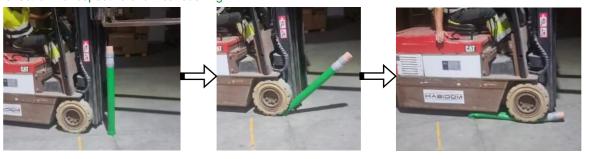

# **Technical Description of School Pencil Bollard**

School Pencil Bollard is made up of 2 tubes to offer greater resistance than standard bollards, while maintaining the same properties so that it returns to its original position after being crossed by vehicles;

A cylindrical polyurethane body, 8 cm in diameter and 100 cm high, in 4 colors\*, built in a single body with an inner tube and a top also in polyurethane, with a shape similar to a pencil with a acopulated rubber;

With 1 white reflective band level RA2. Impact resistant prismatic lens reflective sheeting precoated with pressure sensitive adhesive and exceeds the reflectivity values of ASTM **Type III.** 

It is fixed to the ground using a metal anchor bonded with a chemical bushing;