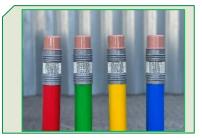

## → School Pencil Bollard 100 cm x 8 cm

# **Technical Description of School Pencil Bollard**

School Pencil Bollard is made up of 2 tubes to offer greater resistance than standard bollards, while maintaining the same properties so that it returns to its original position after being crossed by vehicles;

A cylindrical polyurethane body, 8 cm in diameter and 100 cm high, in 4 colors\*, built in a single body with an inner tube and a top also in polyurethane, with a shape similar to a pencil with a acopulated rubber;

The flexible poles have CE certification EN 12899-3:2007.

\* available in four colours (green, red, yellow and blue)

It is recommended that the installation temperature be consulted in the technical data sheet of the respective chemical bushing.